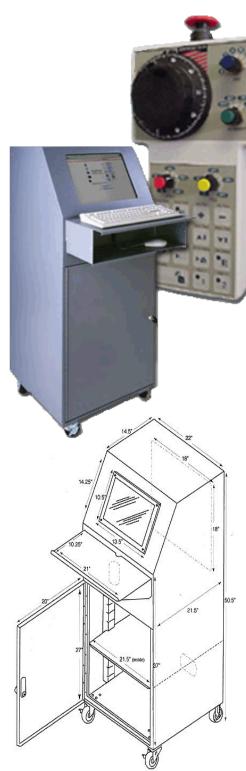

## **Free Standing Enclosure Features:**

- Nema 12 Sealed Computer Enclosure
- Large angled viewing portal
- Dimensions: Height 48" Width 22" Depth 22"
- 4 wheels
- Positive airflow filter
- Keyboard shelf
- Large cabinet for computer, amps and power supply
- Internal Shelf
- Locked front access door
- Great against dirt, water, heat and cold