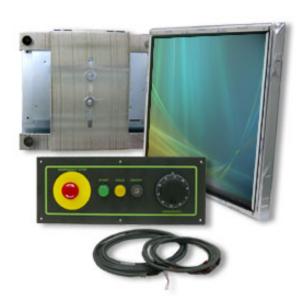

Mountable Operator Station Kit:

LCD Screen \$1,295

Touch Screen \$1,695

- 19" High resolution flat screen frameless monitor
- Monitor Screen Dimensions: 14.75" x 12"
- 2 adjustable monitor mounting brackets that will fit to any cabinet
- Operator Panel Plate (E-Stop, Hand Wheel, Key Switch, 2 Lit Push Buttons) and cables
- Good when there is a pre-existing cabinet or for a new machine where mounting locations of the Operator Panel and Monitor needs to be flexible
- Can be combined with any Hand Held Pendant or Software Level.
- Applicable to CNC or General Factory Automation projects
- Operator Panel 15.75" long by 6.25" tall by 2.5" deep including buttons
- LCD or Touch Screen model plus Bracket is 16" long by 13.5" tall by
  3.5" deep including backside of monitor and bracket
- Prices based on number of axes, I/O and software